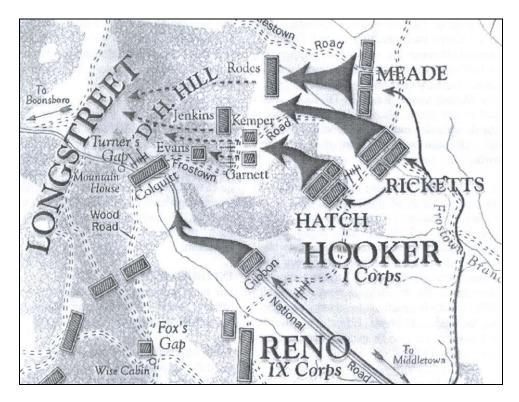

## <u>CHAPTER 5</u> The Antietam Campaign

After the Confederate victory at Bull Run, General Robert E. Lee decided to take the offense and invade the North by entering the western part of Maryland with the intention of moving eastward toward Washington, D.C. The Army of the Potomac, under recently reappointed General George McClellan, countered by moving towards Sharpsburg, Md. As Lee moved his Army through Harpers Ferry, Va (which soon became WV), Frederick, Md, and to Sharpsburg, Md. The Union Army moved toward South Mountain, Md. The 24<sup>th</sup> had fallen back from Bull Run to Centreville, remained at Centreville 2 days; fell back from Centreville to Chantilly, where Generals Kearney and Stevens were killed. This was about the 2<sup>nd</sup> of September, they remained there 24 hours; from Chantilly they fell back to their old quarters at Upton's Hill, where they encamped for 5 or 6 days. From there they moved into Maryland through Washington, via Rockville, Md, New Market, Va and Frederick City to South Mountain, Md, where they arrived and went into the fight between four and five o'clock on Sunday evening, 14th of September.<sup>32</sup> There were 3 gaps through the mountains. Crampton's Gap was located furthest south, Fox's Gap was further north, and Turner's Gap was the furthest north located near Boonsboro, Md. The 24<sup>th</sup> NY Infantry fought its way through Turner's Gap on September 14<sup>th</sup>, 1862 and prepared for battle near the Antietam River near Sharpsburg. Early on the 14<sup>th</sup> the Rebels held the sides and top of the mountain at Frog's Gap (later called Turner's Gap). Fighting started around 2:00pm and orders were given for the old Iron Brigade to advance.<sup>34</sup> Hatch's brigade (including 22<sup>nd</sup>, 24<sup>th</sup>, & 30<sup>th</sup> NYSV Infantry Regiments) began to climb the mountain and forced their way through rocks, brush, and trees. Eventually the Confederates were driven back and as darkness set in the

Union brigade marched back to a hollow where they rested for the night. In spite of a relatively disorganized battle tactic, the battle was won. At Turner's Gap the total of Union casualties reported was 325 killed, 1403 wounded, and 85 missing. 36,64