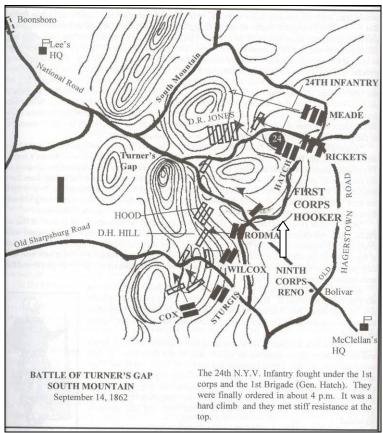

## <u>CHAPTER 5</u> The Antietam Campaign

After the Confederate victory at Bull Run, General Robert E. Lee decided to take the offense and invade the North by entering the western part of Maryland with the intention of moving eastward toward Washington, D.C. The Army of the Potomac, under recently reappointed General George McClellan, countered by moving towards Sharpsburg, Md. As Lee moved his Army through Harpers Ferry, Va (which soon became WV), Frederick, Md, and to Sharpsburg, Md. The Union Army moved toward South Mountain, Md. The 24<sup>th</sup> had fallen back from Bull Run to Centreville, remained at Centreville 2 days; fell back from Centreville to Chantilly, where Generals Kearney and Stevens were killed. This was about the 2<sup>nd</sup> of September, they remained there 24 hours; from Chantilly they fell back to their old quarters at Upton's Hill, where they encamped for 5 or 6 days. From there they moved into Maryland through Washington, via Rockville, Md, New Market, Va and Frederick City to South Mountain, Md, where they arrived and went into the fight between four and five o'clock on Sunday evening, 14th of September.<sup>32</sup> There were 3 gaps through the mountains. Crampton's Gap was located furthest south, Fox's Gap was further north, and Turner's Gap was the furthest north located near Boonsboro, Md. The 24<sup>th</sup> NY Infantry fought its way through Turner's Gap on September 14<sup>th</sup>, 1862 and prepared for battle near the Antietam River near Sharpsburg. Early on the 14<sup>th</sup> the Rebels held the sides and top of the mountain at Frog's Gap (later called Turner's Gap). Fighting started around 2:00pm and orders were given for the old Iron Brigade to advance.<sup>34</sup> Hatch's brigade (including 22<sup>nd</sup>, 24<sup>th</sup>, & 30<sup>th</sup> NYSV Infantry Regiments) began to climb the mountain and forced their way through rocks, brush, and trees. Eventually the Confederates were driven back and as darkness set in the

Union brigade marched back to a hollow where they rested for the night. In spite of a relatively disorganized battle tactic, the battle was won. At Turner's Gap the total of Union casualties reported was 325 killed, 1403 wounded, and 85 missing. 36,64

**South Mountain** (24<sup>th</sup> was brigaded with Hatch)<sup>54</sup>

Officers of 24<sup>th</sup>,
Co. E (Captain Orville Jennings, 1<sup>st</sup> Lt. Ten Eyck Pawling, & 2<sup>nd</sup> Lt. Richard J. Hill) <sup>24,27,31</sup>

Photo of Military Camp in Distance with Unidentified Soldier from the 24<sup>th</sup> (On back of CdV: 24<sup>th</sup> NY Regt)<sup>65</sup>

Battle of South Mountain (White arrow indicates 24<sup>th</sup> NY approximate position)<sup>33</sup>