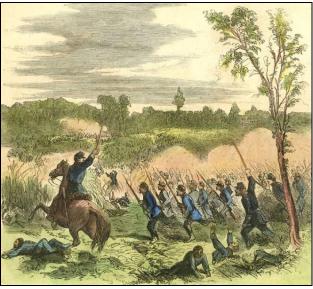

Movements at Antietam "Cornfield" (24th Infantry was with Phelps)<sup>70</sup>

Battle of Antietam (Number 1 indicates "cornfield" where NY 24<sup>th</sup> fought)<sup>8</sup>

Bridge"). On September 21<sup>st</sup>, 1862, Lewis Benedict<sup>3</sup> (Full Corporal, Company H, NYS 24<sup>th</sup> Infantry) wrote a letter to his brother to inform him he was still alive and recently in 3 "smart fights" (2 days at Bull Run & South Mountain). Apparently he was asked to stay behind after South Mountain to guard some knapsacks, care for some of the wounded, and did not fight at Antietam. He stated that he heard only about 10 of the 60 men from the company came out of the battle. Lewis Benedict was not alone in missing the action at Antietam. Colonel Beardsley was sick in the hospital in Washington, D.C. and a soldier named Robert Oliver, Jr. was returning from a one week furlough which he spent at his home in Oswego.<sup>2,51</sup> Upon returning to his unit after the battle, he saw the carnage of bodies and animal carcasses left from the battle. Captain O'Brian (Co. A) had been wounded and his leg amputated and the entire regiment had barely 20 men fit for duty.<sup>51</sup>

**"Through the Cornfield"** Battle of Antietam (September 17<sup>th</sup>, 1862) Originally published in Harper's Weekly, Oct 4<sup>th</sup>, 1862

approximately 75 muskets available.<sup>34</sup> Losses were so great to the 24<sup>th</sup>, Col. Sullivan placed advertisements in an Oswego newspaper to recruit more young men.<sup>17</sup>