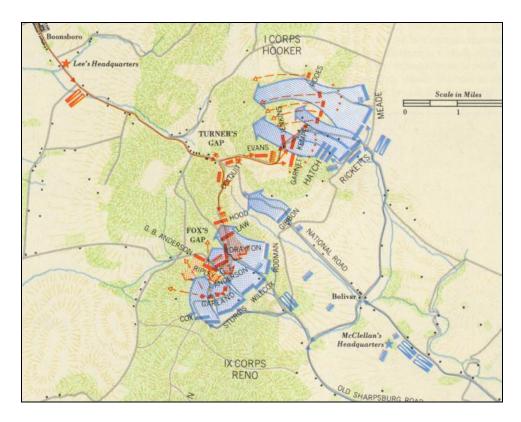

Photo of Military Camp in Distance with Unidentified Soldier from the 24<sup>th</sup> (On back of CdV: 24<sup>th</sup> NY Regt)<sup>65</sup>

Battle of South Mountain (White arrow indicates 24<sup>th</sup> NY approximate position)<sup>33</sup>