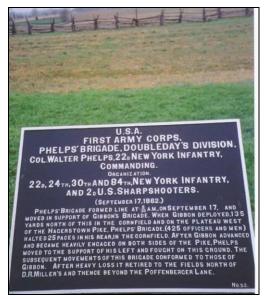

The 1<sup>st</sup> Division (under Brigadier General Abner Doubleday) of the 1<sup>st</sup> Corps (under General Joseph Hooker and Brigadier General George Meade) attacked early in the morning from the North Woods. The First Brigade led by Colonel Walter Phelps (who replaced a wounded Hatch) fought through the Miller Farm "Cornfield" on the 17<sup>th</sup> of September with only about 450 men. 32,56,63 Throughout that day a total of 6,000 Union and Confederate soldiers became casualties at that very site. It was here that nurse Clara Barton went onto the battlefield to assist wounded Union soldiers. Phelps' brigade lost heavily in wounded and killed but held their position in the cornfield until ordered to the rear upon the arrival of General Sedwick's division of the Second Corps.<sup>58</sup> At this point a retreating young soldier from the 24th NYSV shouted "Hold on boys, I have a load in my musket that I want to fire before I go" and as he turned to shoot a load of grapeshot tore off his leg. In a later newspaper account, Corporal Ben Ells stated this soldier was actually Captain O'Brian of Company A. 17 Other major battles near Sharpsburg, Md. That same day resulting in heavy losses occurred at the sunken road, later named "Bloody Lane" and at a bridge crossing the Antietam River (later named "Burnside's