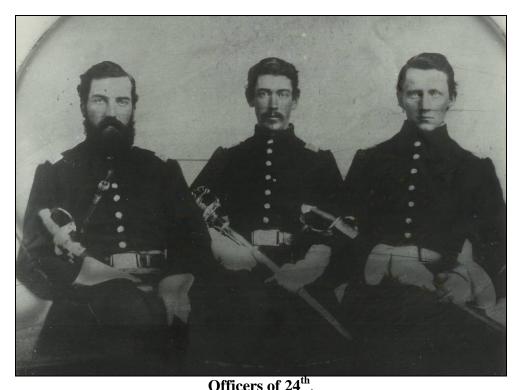

**South Mountain** (24<sup>th</sup> was brigaded with Hatch)<sup>54</sup>

Officers of 24<sup>th</sup>,
Co. E (Captain Orville Jennings, 1<sup>st</sup> Lt. Ten Eyck Pawling, & 2<sup>nd</sup> Lt. Richard J. Hill) <sup>24,27,31</sup>