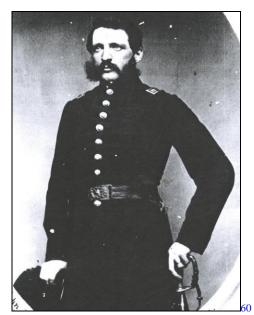

John Porter Hatch

Born in Oswego, NY he led the Brigade formed by the 22<sup>nd</sup>, 24<sup>th</sup>, and 30<sup>th</sup> NYSV at Second Manassas and South Mountain. Wounded at South Mountain (replaced by Col. Phelps before Antietam). 46