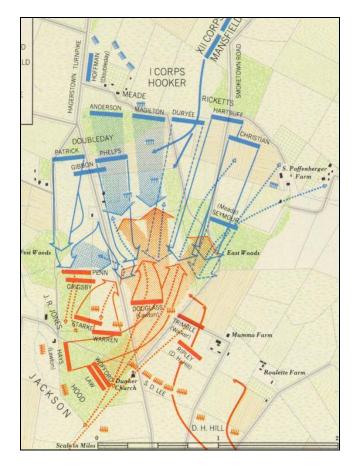

The 1<sup>st</sup> Division (under Brigadier General Abner Doubleday) of the 1<sup>st</sup> Corps (under General Joseph Hooker and Brigadier General George Meade) attacked early in the morning from the North Woods. The First Brigade led by Colonel Walter Phelps (who replaced a wounded Hatch) fought through the Miller Farm "Cornfield" on the 17<sup>th</sup> of September with only about 450 men. 32,56,63 Throughout that day a total of 6,000 Union and Confederate soldiers became casualties at that very site. It was here that nurse Clara Barton went onto the battlefield to assist wounded Union soldiers. Phelps' brigade lost heavily in wounded and killed but held their position in the cornfield until ordered to the rear upon the arrival of General Sedwick's division of the Second Corps.<sup>58</sup> At this point a retreating young soldier from the 24th NYSV shouted "Hold on boys, I have a load in my musket that I want to fire before I go" and as he turned to shoot a load of grapeshot tore off his leg. In a later newspaper account, Corporal Ben Ells stated this soldier was actually Captain O'Brian of Company A. 17 Other major battles near Sharpsburg, Md. That same day resulting in heavy losses occurred at the sunken road, later named "Bloody Lane" and at a bridge crossing the Antietam River (later named "Burnside's

Movements at Antietam "Cornfield" (24th Infantry was with Phelps)<sup>70</sup>

Battle of Antietam (Number 1 indicates "cornfield" where NY 24<sup>th</sup> fought)<sup>8</sup>

Bridge"). On September 21<sup>st</sup>, 1862, Lewis Benedict<sup>3</sup> (Full Corporal, Company H, NYS 24<sup>th</sup> Infantry) wrote a letter to his brother to inform him he was still alive and recently in 3 "smart fights" (2 days at Bull Run & South Mountain). Apparently he was asked to stay behind after South Mountain to guard some knapsacks, care for some of the wounded, and did not fight at Antietam. He stated that he heard only about 10 of the 60 men from the company came out of the battle. Lewis Benedict was not alone in missing the action at Antietam. Colonel Beardsley was sick in the hospital in Washington, D.C. and a soldier named Robert Oliver, Jr. was returning from a one week furlough which he spent at his home in Oswego.<sup>2,51</sup> Upon returning to his unit after the battle, he saw the carnage of bodies and animal carcasses left from the battle. Captain O'Brian (Co. A) had been wounded and his leg amputated and the entire regiment had barely 20 men fit for duty.<sup>51</sup>