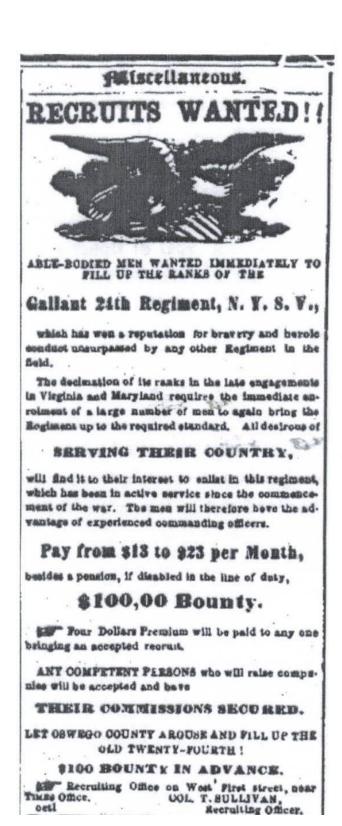

**"Through the Cornfield"** Battle of Antietam (September 17<sup>th</sup>, 1862) Originally published in Harper's Weekly, Oct 4<sup>th</sup>, 1862

approximately 75 muskets available.<sup>34</sup> Losses were so great to the 24<sup>th</sup>, Col. Sullivan placed advertisements in an Oswego newspaper to recruit more young men.<sup>17</sup>