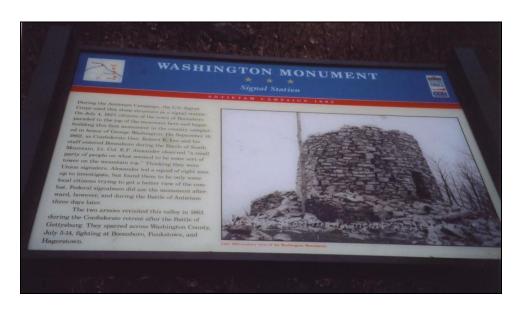

**Historical Marker from South Mountain, Md** ("Original" Washington Monument – Photo by R. Eslinger)

On September 15<sup>th</sup> the Oswego County regiment moved via Boonsboro to Antietam, arrived there in the afternoon; skirmishing was brisk that day; the regiment remained encamped along the Sharpsburg Pike. On the morning of the 16<sup>th</sup> they remained in the same place until noon, when they forded Antietam stream and moved to the right, abreast of the celebrated "Cornfield". They camped there until daylight the next morning (September17<sup>th</sup>), and went into the fight about eight o'clock. They had been changing positions and skirmishing until that time.<sup>32</sup>