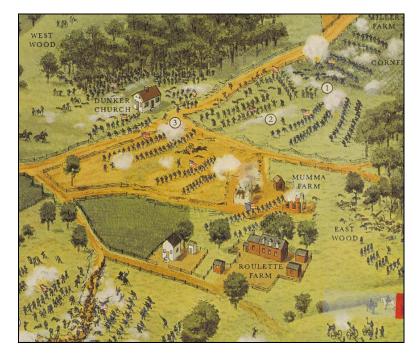

Movements at Antietam "Cornfield" (24th Infantry was with Phelps)<sup>70</sup>

Battle of Antietam (Number 1 indicates "cornfield" where NY 24<sup>th</sup> fought)<sup>8</sup>

Bridge"). On September 21<sup>st</sup>, 1862, Lewis Benedict<sup>3</sup> (Full Corporal, Company H, NYS 24<sup>th</sup> Infantry) wrote a letter to his brother to inform him he was still alive and recently in 3 "smart fights" (2 days at Bull Run & South Mountain). Apparently he was asked to stay behind after South Mountain to guard some knapsacks, care for some of the wounded, and did not fight at Antietam. He stated that he heard only about 10 of the 60 men from the company came out of the battle. Lewis Benedict was not alone in missing the action at Antietam. Colonel Beardsley was sick in the hospital in Washington, D.C. and a soldier named Robert Oliver, Jr. was returning from a one week furlough which he spent at his home in Oswego.<sup>2,51</sup> Upon returning to his unit after the battle, he saw the carnage of bodies and animal carcasses left from the battle. Captain O'Brian (Co. A) had been wounded and his leg amputated and the entire regiment had barely 20 men fit for duty.<sup>51</sup>